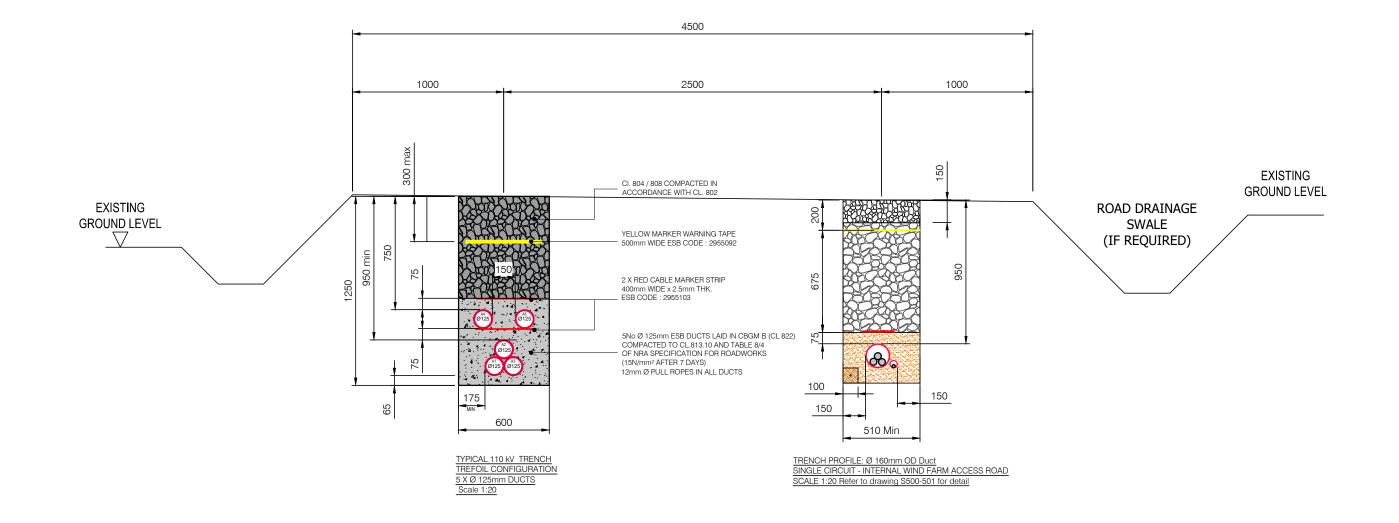

BARNESMORE WINDFARM REPOWERING

INDICATIVE GRID CONNECTION TRENCH DETAILS

| N | Issue Deta      | ils   |              | Office Use Only |                 |         |  |  |  |  |
|---|-----------------|-------|--------------|-----------------|-----------------|---------|--|--|--|--|
|   | Designed:       | JOD   | Information  |                 | Drawing Number: | Number: |  |  |  |  |
|   | Drawn:          | A.McC | Approval     | Χ               | 5952-500-502    |         |  |  |  |  |
|   | Checked:        | S.M   | Tender       |                 |                 |         |  |  |  |  |
|   | Approved:       | DK    | Construction |                 | Date:           | Rev.    |  |  |  |  |
|   | Scale: As Noted |       | Record       |                 | 19/10/19        |         |  |  |  |  |